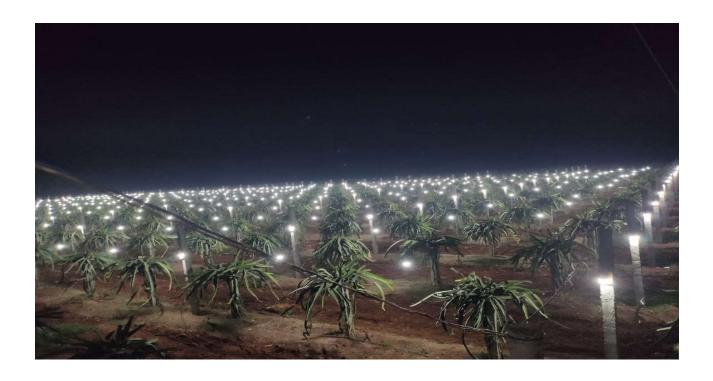

## **Area Expansion - Dragon Fruit**

| Name of farmer          | Sri.M.Gangi reddy                                                                                                                                                                                        |  |  |
|-------------------------|----------------------------------------------------------------------------------------------------------------------------------------------------------------------------------------------------------|--|--|
| Name of farmer's father | Venkata Rami Reddy                                                                                                                                                                                       |  |  |
| Village                 | Adavi cherlopalli                                                                                                                                                                                        |  |  |
| Mandal                  | Veerapanayunipalli                                                                                                                                                                                       |  |  |
| District                | YSR district                                                                                                                                                                                             |  |  |
| Name of the crop        | Dragon Fruit                                                                                                                                                                                             |  |  |
| Technology Adopted      | 1. In addition to the drip system on base, arranged mini sprinkler system on the top periphery which is unique system to induce more flowering in summer season especially during months of April & May. |  |  |
| reciniology recopicu    | 2. Artificial lightening by arranging LED bulbs (12W) during offseason (November to January) to obtain offseason production which fetches high price.                                                    |  |  |
|                         | 3. Supply of plant material through his own field.                                                                                                                                                       |  |  |